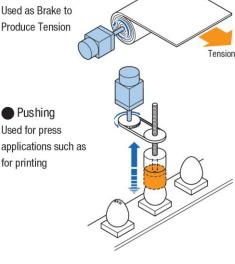

## **Torque Limiting** Applications using torque limiting

Tensioning (Brake) Used as Brake to