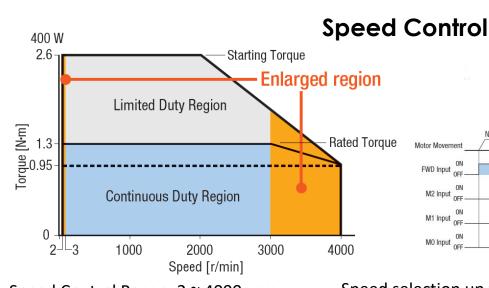

## Features Of BXII Series

Offers Speed Control / Positioning Control & Torque Limiting

Speed control, positioning control and torque limiting work exactly as a servo motor.

- Speed Range: 2~4000 r/min
- Speed Regulation ±0.05%
- Built-in positioning function
- 16 positioning data
- Torque limiting

Ease of use and highly reliable at an affordable price.

- Digital setting and operation
  - Alarm function
- Lineup: 30~400 W

Speed Control Range: 2 ~ 4000 rpm.

Speed selection up to 16 different settings.