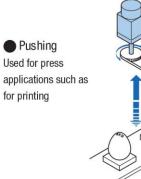

## **Torque Limiting** Applications using torque limiting

Tensioning (Brake) Used as Brake to