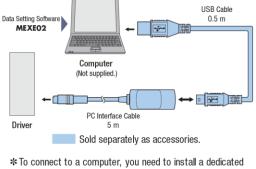

## **User Friendly**

- device driver.
- Simple Data Setting.
- Installation Space saving on driver.
- Easy data editing and monitoring.

**Starting Customer Service Centre** In Bangalore from 1st Feb 2017 Timing: 9.00am to 18.00pm Toll number: 1800 120 1995 Email: CSC@orientalmotor.co.in