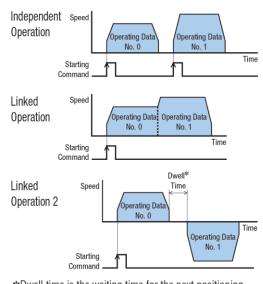

control module.

Driver position operation without

Operation data up to 16 points.

Three types of operation functions.

(Independent or Linked).

## **Position Control**

- \*Dwell time is the waiting time for the next positioning operation to start.
  - Motor setting of torque 0 ~ 250% could be set at 1% increment.
  - Torque limiting can be switched by external signals (On/Off).
  - Improved torque limiting accuracy.