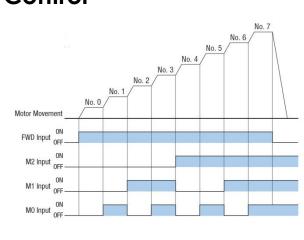

Ease of use and highly reliable at an affordable price.

- Digital setting and operation
  - Alarm function
- Lineup: 30~400 W

Speed Control Range: 2 ~ 4000 rpm.

Speed selection up to 16 different settings.

control module.

Driver position operation without

Operation data up to 16 points.

Three types of operation functions.

(Independent or Linked).