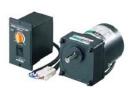

#### MSC Series

MSC-1 (Controller) 2IK6RGN-CW2L2 (Motor) 2GN50KF (Gearhead)

### **DSC Series**

DSCI26EC-50-3 (Motor

+ Controller + Gearhead

+ Extension Cable)