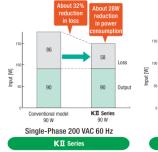

#### High Efficiency

The optimal magnetic design and dedicated parts have dramatically reduced losses, achieving high efficiency. Compared with the conventional model under the same conditions, this model needs less power, contributing to a labor-saving device.