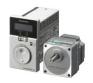

### **BX Series**

BX5120C-20S (Motor + Controller + Gearhead)

# **BX2 Series**

BXS5120C-20S-3 (Motor + Controller + Gearhead + Extensions Cable)

For more information please contact us at: Sales@orientalmotor.co.in Or check out our website at : www.orientalmotor.co.in