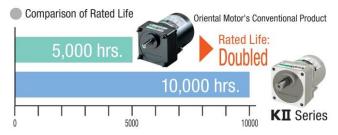

### **Long Life**

The Gearhead ball bearing diameter has increased, resulting in doubling the life of the gearhead (10,000 hours compared to the rated life of 5,000 hours of conventional gearheads). Performing maintenance has decreased as a result of the longer life.

The rated life has doubled compared to conventional products.