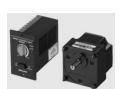

#### MSC Series

MSC-1 (Controller) 2IK6RGN-CW2L2 (Motor) 2GN50KF (Gearhead)

### **DSC Series**

DSCI26EC-50-3 (Motor

+ Controller + Gearhead

+ Extension Cable)