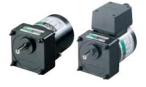

### WK Series

4IK25GN-CW2E (Motor) 4GN15S (Gearhead)

#### KII Series

4IK25GC-15 (Motor + Gearhead)