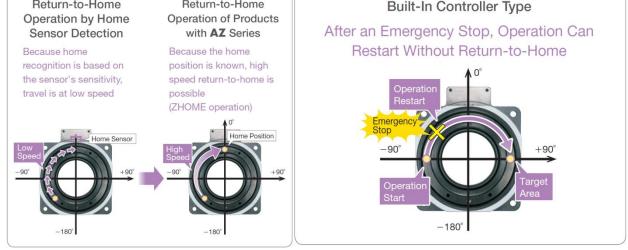

## High speed return to home operation

Return-to-home is possible without using a home sensor, it can be performed at high speed without taking the specifications for sensor sensitivity into account.

For more information please contact us at : Sales@orientalmotor.co.in Tel: +91-80-41125586 Or check out our website at : <u>www.orientalmotor.co.in</u>