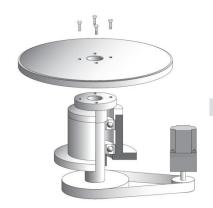

### Simplified Design

Tables and arms can be installed directly onto the output table. This saves the hassle and cost of designing an installation mechanism, arranging necessary mechanism parts, adjusting the belt tension & etc..

Motor + Mechanical Component (Designed and arranged separately)

**DGII** Series (Integrated product)