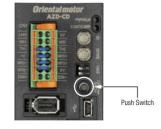

#### •Easy Home Position Setting

-The home position can be easily set by pressing a switch On the driver's surface, which is saved by ABZO Sensor.