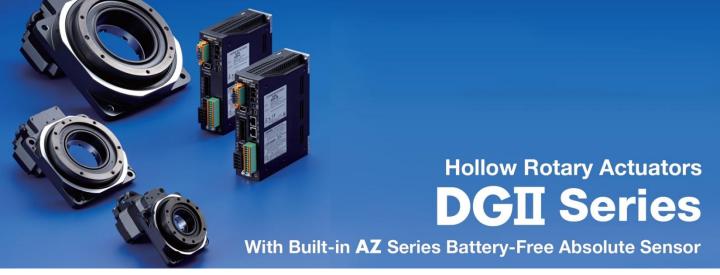

Perfecting the world with Automation





### Simplified Design

Tables and arms can be installed directly onto the output table. This saves the hassle and cost of designing an installation mechanism, arranging necessary mechanism parts, adjusting the belt tension & etc..



Motor + Mechanical Component (Designed and arranged separately)



**DGII** Series (Integrated product)

# High Positioning Accuracy with Non-Backlash

Non backlash with repetitive positioning accuracy of ±15 arc seconds (±0.004°)

#### No Home Sensor Required

- Reduced Cost
- Simple Wiring

#### •Easy Home Position Setting

-The home position can be easily set by pressing a switch On the driver's surface, which is saved by ABZO Sensor.



## High speed return to home operation

Return-to-home is possible without using a home sensor, it can be performed at