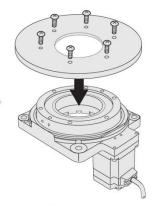

### Simplified Design

Tables and arms can be installed directly onto the output table. This saves the hassle and cost of designing an installation mechanism, arranging necessary mechanism parts, adjusting the belt tension & etc..

Motor + Mechanical Component (Designed and arranged separately)

**DGII** Series (Integrated product)