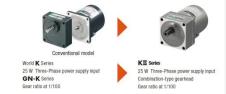

#### Environmental Resistance

KIIS Series

Fan-less Structure

Reduction in loss has reduced the heat generation in the motor.

Therefore, the KII Series' single-phase 220/230 VAC 50 Hz type and the KIIS Series do not require the cooling fan that was installed in the conventional models of 60 W or higher, resolving the problem of raising dust.