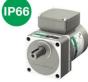

#### IP66 Water Resistance Specification

The sealing structure of the motor, Gearhead, and terminal box has been strengthened. The terminal box type\* conforms to the IP66 rating degree of protection.

\*Excluding the installation surface of the round shaft type