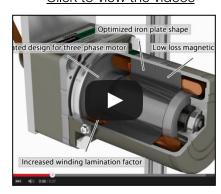

eration in the motor.

Therefore, the KII Series' single-phase 220/230 VAC 50 Hz type and the KIIS Series do not require the cooling fan that was installed in the conventional models of 60 W or higher, resolving the problem of raising dust.



Induction Motor Terminal Box Type

#### IP66 Water Resistance Specification

The sealing structure of the motor, Gearhead, and terminal box has been strengthened. The terminal box type\* conforms to the IP66 rating degree of protection.

\*Excluding the installation surface of the round shaft type

Main specification

● Material Case and terminal box: Aluminum Output shaft: S45C Screw: Stainless steel (Exposed part only)

● Surface treatment Case and terminal box: Painted (Except the installation surface)

### Demo Videos Click to view the videos







#### Check out other demo videos

We've a wide range of demo videos on all of our products. Do check out the others.

VIEW MORE

# Live chat with us now!

# We're Online

Every Monday – Friday From 9am – 5.30pm



Tel: +91-80-41125586 Email: Sales@orientalmotor.co.in