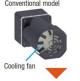

#### Environmental Resistance

KIIS Series

Fan-less Structure

Reduction in loss has reduced the heat generation in the motor.

Therefore, the KII Series' single-phase 220/230 VAC 50 Hz type and the KIIS Series do not require the cooling fan that was installed in the conventional models of 60 W or higher, resolving the problem of raising dust.