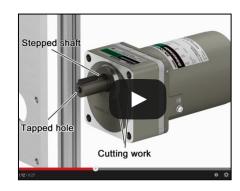

ation in the motor.

Therefore, the KII Series' single-phase 220/230 VAC 50 Hz type and the KIIS Series do not require the cooling fan that was installed in the conventional models of 60 W or higher, resolving the problem of raising dust.



Induction Motor Terminal Box Type

#### IP66 Water Resistance Specification

The sealing structure of the motor, Gearhead, and terminal box has been strengthened. The terminal box type\* conforms to the IP66 rating degree of protection.

\*Excluding the installation surface of the round shaft type

Main specification

● Material Case and terminal box: Aluminum Output shaft: S45C Screw: Stainless steel (Exposed part only)

● Surface treatment Case and terminal box: Painted (Except the installation surface)

### Demo Videos Click to view the videos







#### Check out other demo videos

We've a wide range of demo videos on all of our products. Do check out the others.

VIEW MORE

# Live chat with us now!

# We're Online

Every Monday – Friday From 9am – 5.30pm



Tel: +91-80-41125586 Email: Sales@orientalmotor.co.in