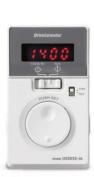

### Easy operation

With the digital display panel and setting dial installed, you can intuitively operate the motor, like "turn as needed and push". The operation setting is simple to use without using manual.

Turn the dial to set desired value

Variable Speed Range 50 Hz: 90~1400 r/min 60 Hz: 90~1600 r/min

[Start/Stop] [Switching the Rotation Direction]
You can switch start/stop or rotation direction by just one switch