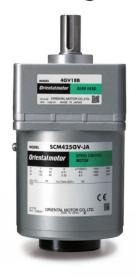

## Speed Control Motor and Controller Package

**US2** Series

Advanced Speed Control Motor Sophistication and high performance with greater usability.

### Easy operation

With the digital display panel and setting dial installed, you can intuitively operate the motor, like "turn as needed and push". The operation setting is simple to use without using manual.

Turn the dial to set desired value

Variable Speed Range 50 Hz: 90~1400 r/min 60 Hz: 90~1600 r/min

[Start/Stop] [Switching the Rotation Direction]
You can switch start/stop or rotation direction by just one switch