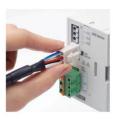

### Simple wiring

Simply connect the motor with the speed controller and the power supply, the controller will start right away. The connectors and built-in Capacitor of the speed controller save you from wiring problem.

Simple connection using the connector between the motor and the speed controller.

The distance between the motor and the speed controller can be extended up to 10.5 m.

The built-in capacitor do not require wire connection, hence saving space.