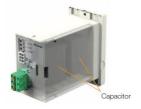

### Simple wiring

Simply connect the motor with the speed controller and the power supply, the controller will start right away. The connectors and built-in Capacitor of the speed controller save you from wiring problem.

Simple connection using the connector between the motor and the speed controller.

The distance between the motor and the speed controller can be extended up to 10.5 m.

The built-in capacitor do not require wire connection, hence saving space.